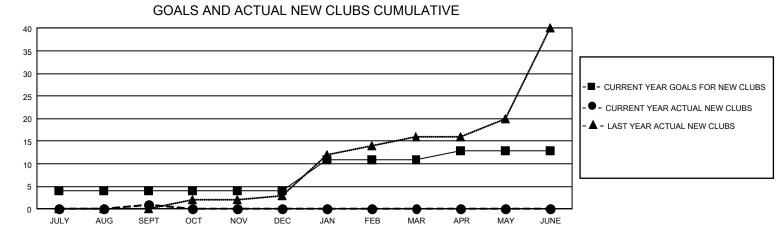

## GAT MONTHLY MEMBERSHIP PROGRESS REPORT

GMT Constitutional Area 5 - C, Group A

REPORT DOES NOT INCLUDE CLUBS IN UNDISTRICTED AREAS.

| Clubs                 |               |           |               | Members               |                          |                         |                                                    |
|-----------------------|---------------|-----------|---------------|-----------------------|--------------------------|-------------------------|----------------------------------------------------|
| RESULTS FOR 2024-2025 |               |           |               | RESULTS FOR 2024-2025 |                          |                         |                                                    |
| QUARTER               | NEW CLUB GOAL | NEW CLUBS | DROPPED CLUBS | QUARTER               | EMBER GROWTH NET<br>GOAL | MEMBER GROWTH<br>ACTUAL | DROPPED MEMBERS<br>ACTUAL (including<br>transfers) |
| JULY/AUG/SEPT         | 12            | 1         | 1             | JULY/AUG/SEP1         | т 80                     | 431                     | 130                                                |
| OCT/NOV/DEC           | 0             | 0         | 0             | OCT/NOV/DEC           | 90                       | 0                       | 0                                                  |
| JAN/FEB/MAR           | 21            | 0         | 0             | JAN/FEB/MAR           | 90                       | 0                       | 0                                                  |
| APR/MAY/JUNE          | 6             | 0         | 0             | APR/MAY/JUNE          | 90                       | 0                       | 0                                                  |