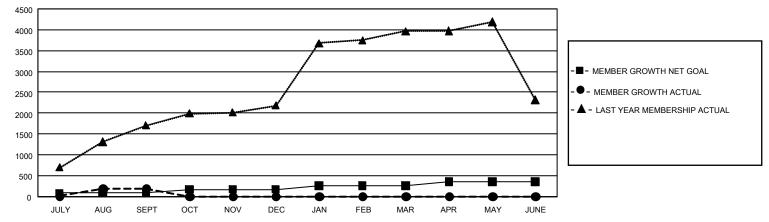

## GAT MONTHLY MEMBERSHIP PROGRESS REPORT

GMT Constitutional Area 5 - C, Group A

REPORT DOES NOT INCLUDE CLUBS IN UNDISTRICTED AREAS.

| Clubs                 |               |           |               | Members               |                          |                         |                                                    |
|-----------------------|---------------|-----------|---------------|-----------------------|--------------------------|-------------------------|----------------------------------------------------|
| RESULTS FOR 2024-2025 |               |           |               | RESULTS FOR 2024-2025 |                          |                         |                                                    |
| QUARTER               | NEW CLUB GOAL | NEW CLUBS | DROPPED CLUBS | QUARTER               | EMBER GROWTH NET<br>GOAL | MEMBER GROWTH<br>ACTUAL | DROPPED MEMBERS<br>ACTUAL (including<br>transfers) |
| JULY/AUG/SEPT         | 12            | 1         | 1             | JULY/AUG/SEP1         | т 80                     | 431                     | 130                                                |
| OCT/NOV/DEC           | 0             | 0         | 0             | OCT/NOV/DEC           | 90                       | 0                       | 0                                                  |
| JAN/FEB/MAR           | 21            | 0         | 0             | JAN/FEB/MAR           | 90                       | 0                       | 0                                                  |
| APR/MAY/JUNE          | 6             | 0         | 0             | APR/MAY/JUNE          | 90                       | 0                       | 0                                                  |